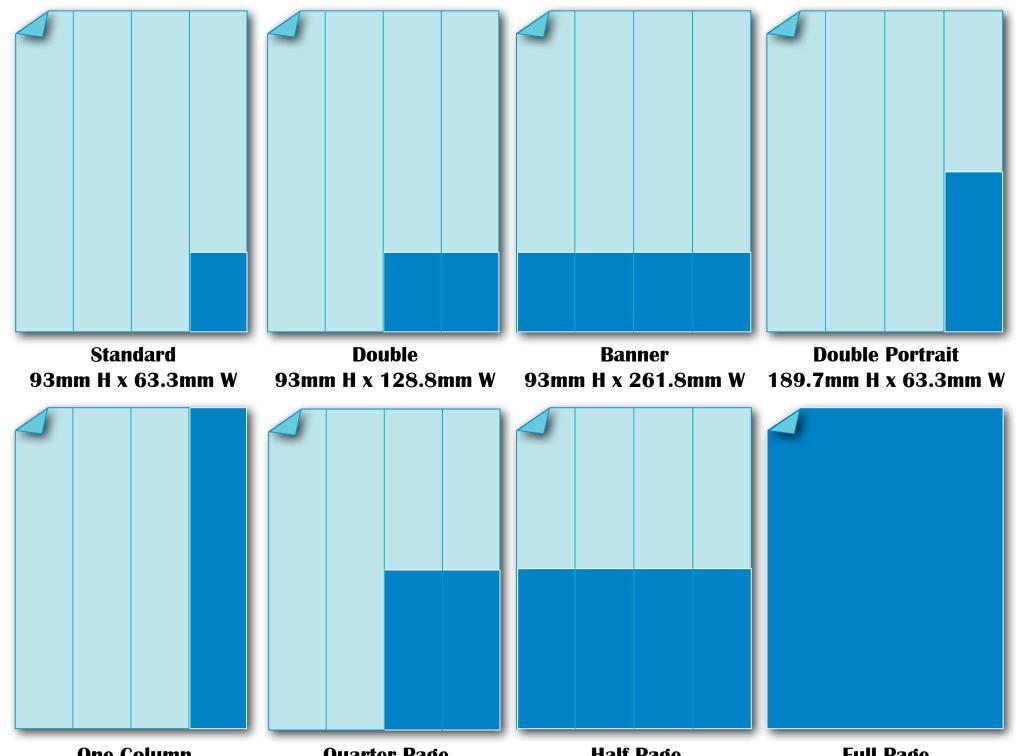

## Western Echo Advertising Rate Card

One Column Quarter Page Half Page Full Page 379.7mm H x 63.3mm W 189.7mm H x 128.8mm W 189.7mm H x 261.8mm W 379.7mm H x 262mm W

**Standard** \$100 **\$200 Double \$400** Banner **Double Portrait** \$200 One Column **\$400 \$400 Quarter Page** Half Page **\$800 Full Page** \$1800

Please email your advertising enquiries and advertisements to alan@westernecho.news or phone Alan on 0488 2782 99

The Western Echo is a Tabloid size newspaper.

All prices are full colour.

Sizes shown above may not be to actual scale.